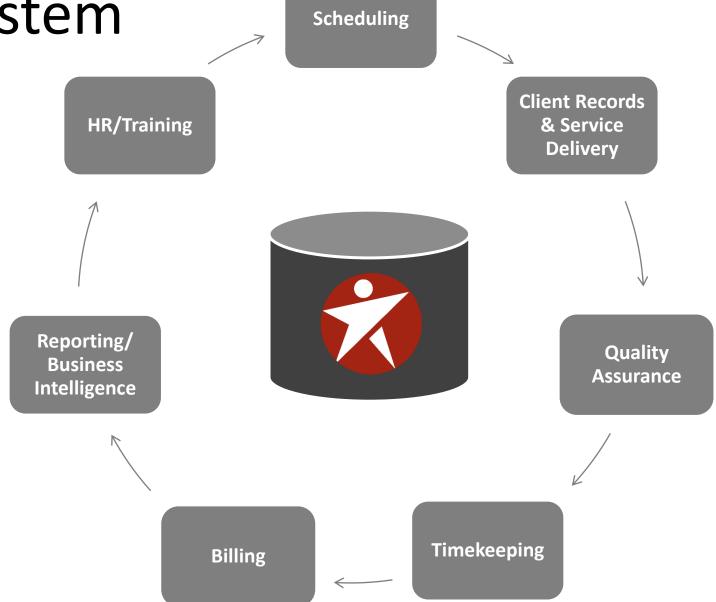

#### Fully-integrated system

- Organizational efficiencies
- Streamlined processes
- Increased compliance
- Actionable data at fingertips