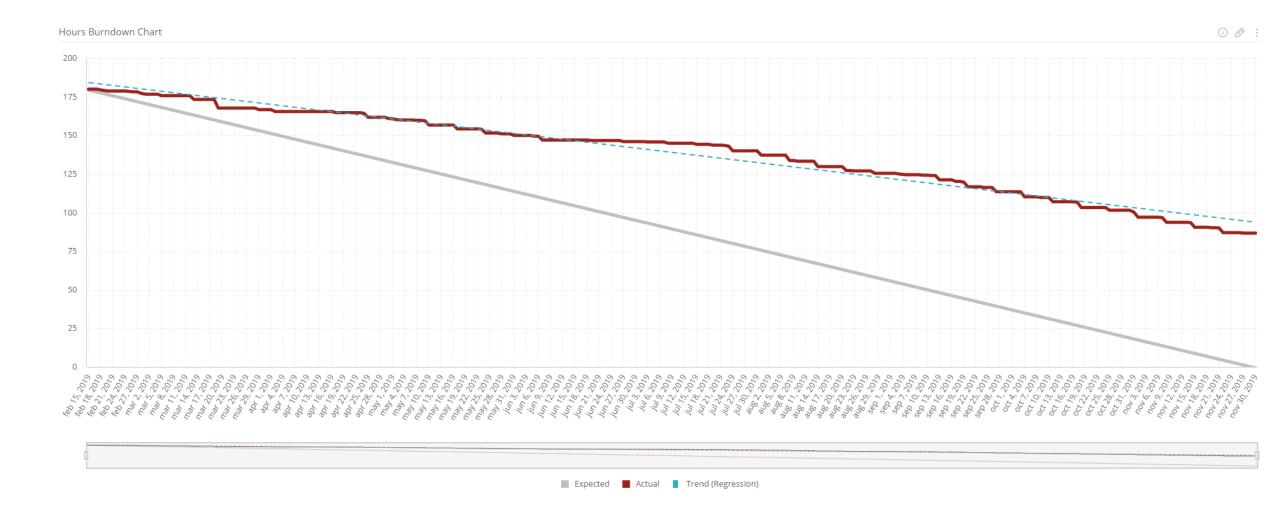

| Full Name | Service          | ^ | Auth ID ^ | Start Date | End Date ^ | Total Hours | Hours Used | Hours Remaining ✓ | % Hours Utilized | % Ideal Utilized | Utilization Shortfall % | Auth days left | % Time left |
|-----------|------------------|---|-----------|------------|------------|-------------|------------|-------------------|------------------|------------------|-------------------------|----------------|-------------|
|           | IE PIERCE        |   | 490410    | 2/1/19     | 12/31/19   | 276         | 225.75     | 50.25             | 81.79%           | 100%             | -18.21%                 | 0              | 0.00%       |
|           |                  |   | 613658    | 1/1/20     | 12/31/20   | 456         | 50.25      | 405.75            | 11.02%           | 21.37%           | -10.4%                  | 287            | 21.48%      |
|           | DVR ITS          |   | 594123    | 10/24/19   | 4/21/20    | 1,000       | 32.5       | 967.5             | 3.25%            | 31.67%           | -28.42%                 | 123            | 37.75%      |
|           | DVR JP           |   | 584630    | 9/12/19    | 3/10/20    | 1,000       | 26         | 974               | 2.60%            | 23.33%           | -20.7%                  | 138            | 42.36%      |
|           | IE KING          |   | 581846    | 9/1/19     | 8/31/20    | 276         | 119.75     | 156.25            | 43.39%           | 54.79%           | -11.41%                 | 165            | 12.35%      |
|           | S2W KING         |   | 592692    | 10/18/19   | 6/30/20    | 730,000     | 33.75      | 729,966.25        | 0%               | 60.2%            | -60.2%                  | 102            | 15.50%      |
|           | IE PIERCE        |   | 583903    | 9/10/19    | 8/31/20    | 84          | 29.75      | 54.25             | 35.42%           | 53.65%           | -18.24%                 | 165            | 12.98%      |
|           | IE KING          |   | 514685    | 3/1/19     | 2/29/20    | 192         | 87.25      | 104.75            | 45.44%           | 99.73%           | -54.28%                 | 1              | 0.07%       |
|           |                  |   | 632117    | 3/1/20     | 2/28/21    | 144         | 2.25       | 141.75            | 1.56%            | 5.22%            | -3.66%                  | 345            | 25.97%      |
|           | IE KING          |   | 544068    | 5/1/19     | 4/30/20    | 144         | 49.25      | 94.75             | 34.20%           | 87.95%           | -53.74%                 | 44             | 3.29%       |
|           | IE KING          |   | 574536    | 8/1/19     | 7/31/20    | 144         | 42.75      | 101.25            | 29.69%           | 63.56%           | -33.87%                 | 133            | 9.96%       |
|           | IE PIERCE        |   | 609245    | 1/1/20     | 12/31/20   | 192         | 17.25      | 174.75            | 8.98%            | 21.64%           | -12.66%                 | 286            | 21.41%      |
|           | IE PIERCE        |   | 527444    | 3/1/19     | 7/31/20    | 144         | 151        | -7                | 104.86%          | 74.32%           | 30.5%                   | 133            | 4.95%       |
|           | IE KING          |   | 561322    | 8/1/19     | 5/31/20    | 312         | 36.5       | 275.5             | 11.70%           | 75.66%           | -63.96%                 | 74             | 7.98%       |
|           | Private Pay King |   | 609905    | 12/2/19    | 12/1/20    | 12          | 4          | 8                 | 33.33%           | 27.12%           | 6.21%                   | 266            | 19.91%      |
|           | IE KING          |   | 515177    | 3/1/19     | 2/28/20    | 168         | 98.75      | 69.25             | 58.78%           | 100%             | -41.22%                 | 0              | 0.00%       |
|           |                  |   | 634399    | 2/29/20    | 2/28/21    | 168         | 5.75       | 162.25            | 3.42%            | 5.48%            | -2.06%                  | 345            | 25.83%      |
|           | IE PIERCE        |   | 596780    | 11/1/19    | 10/31/20   | 288         | 83         | 205               | 28.82%           | 38.08%           | -9.26%                  | 226            | 16.92%      |
|           | DVR ITS          |   | 546336    | 5/22/19    | 7/22/19    | 65          | 161.75     | -96.75            | 248.85%          | 100%             | 148.85%                 | 0              | 0.00%       |
|           | IE PIERCE        |   | 596790    | 11/1/19    | 10/31/20   | 192         | 33.75      | 158.25            | 17.58%           | 32.33%           | -14.75%                 | 247            | 18.49%      |
|           | IE PIERCE        |   | 583942    | 9/7/19     | 11/5/19    | 46          | 50.25      | -4.25             | 109.24%          | 100%             | 9.24%                   | 0              | 0.00%       |
|           |                  |   | 596785    | 11/6/19    | 10/31/20   | 276         | 101.5      | 174.5             | 36.78%           | 37.50%           | -196                    | 225            | 17.31%      |
|           | DVR JP           |   | 556902    | 6/18/19    | 11/18/19   | 250         | 20.5       | 229.5             | 8.20%            | 35.95%           | -27.75%                 | 98             | 41.59%      |
|           | CI King          |   | 514912    | 2/15/19    | 11/30/19   | 180         | 93.25      | 86.75             | 51.81%           | 98.96%           | -47.15%                 | 3              | 0.36%       |
|           |                  |   | 607231    | 12/1/19    | 11/30/20   | 180         | 39.25      | 140.75            | 21.81%           | 29.59%           | -7.78%                  | 257            | 19.24%      |