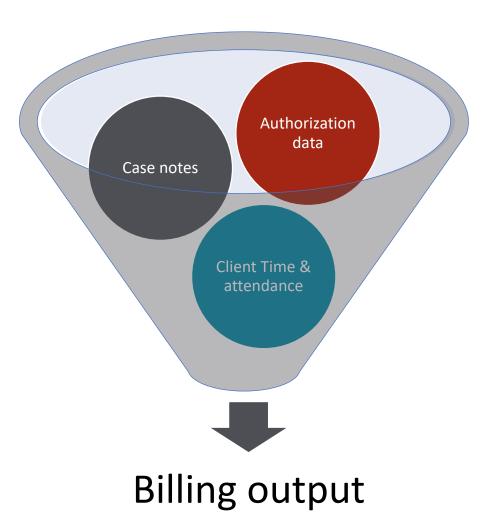

# Integrated process for manual and electronic billing

- Import data from funder/state systems
- Interface to accounting systems
- Reporting
  - Pre/Post Billing Reports
  - RA/Healthcare Payment Batch Report
  - Aging Report
  - Invoice Billing Report
  - Custom Billing Reports
- Business Intelligence
  - Finance Dashboard