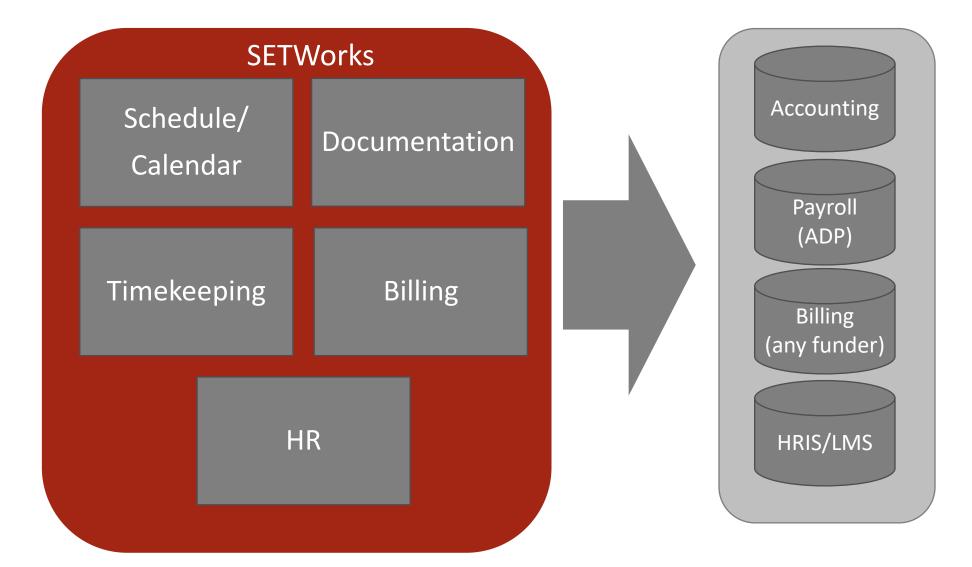

### Welcome



#### Proven history with IDD agencies

- Partnering with agencies for over 15 years
- Over 150 clients nationwide
- Presence in each region of USA
- Client-driven development roadmap
- Not one-size-fits-all





- Cloud-based solution
- Accessible anywhere with Internet access
- Usable on any device





User-friendly and intuitive for all IDD services





Supports services with some similar documentation needs





#### Fully-integrated system

- Organizational efficiencies
- Streamlined processes
- Increased compliance
- Actionable data at fingertips





#### EVV included

Desktop

Mobile

Full EVV compliance + powerful service documentation





#### 3<sup>rd</sup> party system integration



#### Integrated Business Intelligence

Customizable
 Dashboards &
 Visualizations

 Aggregate any data element

 Reporting for Boards, Funders, Auditors, Accreditations





#### Best-practice Implementations

- Workflow analysis
- Flexible
- Prioritized customizations





#### Securely delivered

- Enterprise-grade HIPAA compliant 256-bit SSL security
- SOC Compliance
- 24x7x365 system monitoring
- Minute-by-minute backups
- Stringent and configurable password requirements
- Access configurable by IP address
- Two-Factor Authentication (TFA) available
- Independent third-party security audits





# Integrated process for manual and electronic billing

- Import data from funder/state systems
- Interface to accounting systems
- Reporting
  - Pre/Post Billing Reports
  - RA/Healthcare Pa