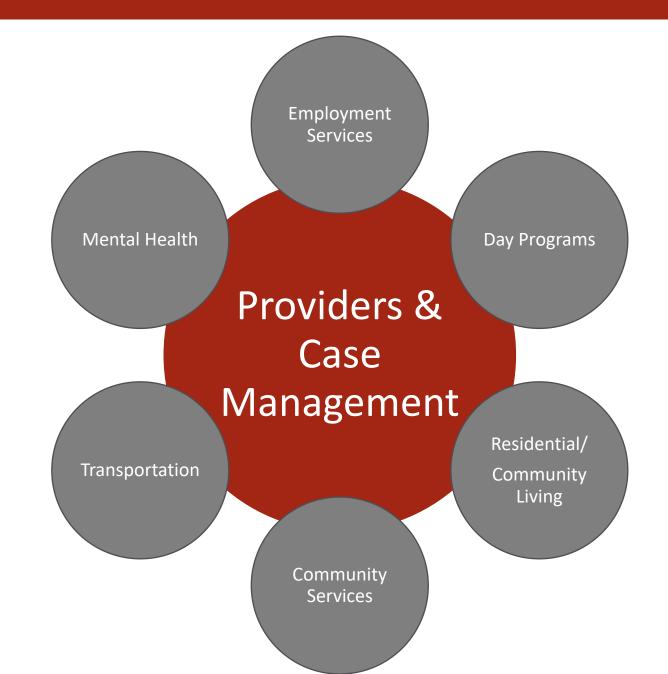

- Cloud-based solution
- Accessible anywhere with Internet access
- Usable on any device

User-friendly and intuitive for all IDD services

Supports services with some similar documentation needs