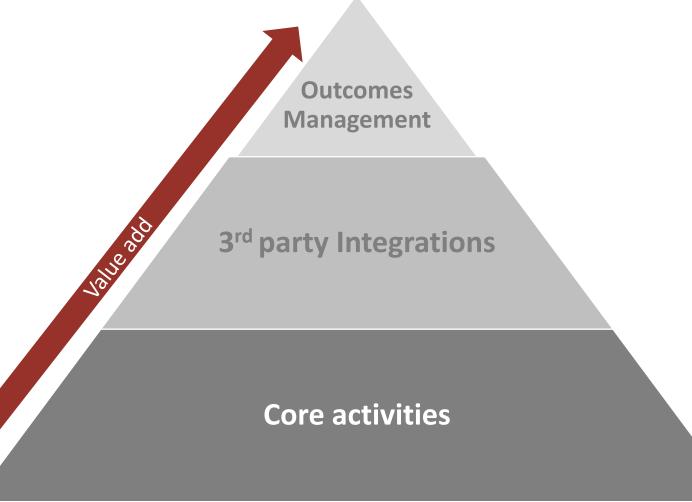

#### Fully-integrated system

- Organizational efficiencies
- Streamlined processes
- Increased compliance
- Actionable data at fingertips

#### 3<sup>rd</sup> party system integration

#### Best-practice Implementations

- Workflow analysis
- Flexible
- Prioritized customizations