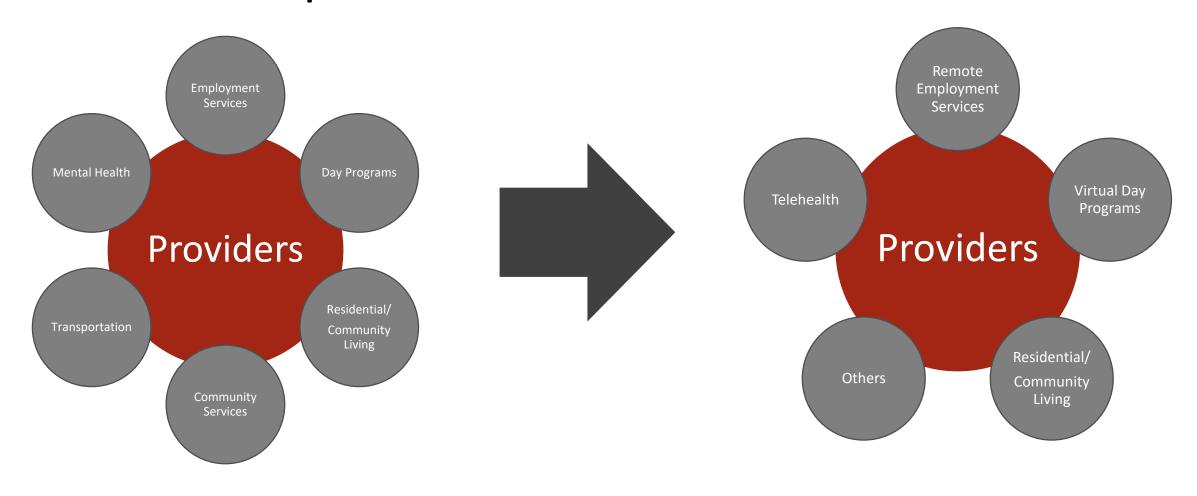

#### **COVID-19 Impact**

(Mostly) In-Person

(Mostly) Virtual

#### **COVID-19 Impact**

#### **COVID-19 Employment Services impact**