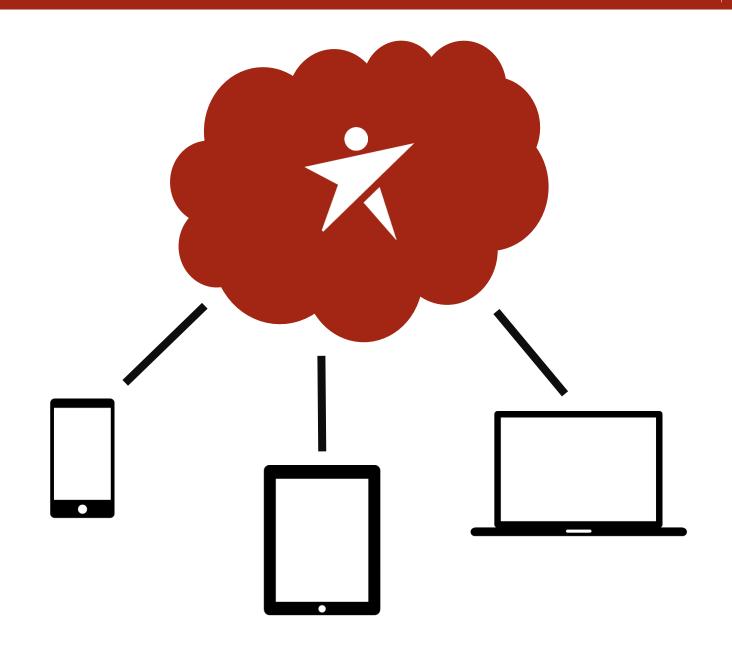

- Cloud-based solution
- Accessible anywhere with Internet access
- Usable on any device

User-friendly and intuitive for all IDD services

Supports services with some similar documentation needs