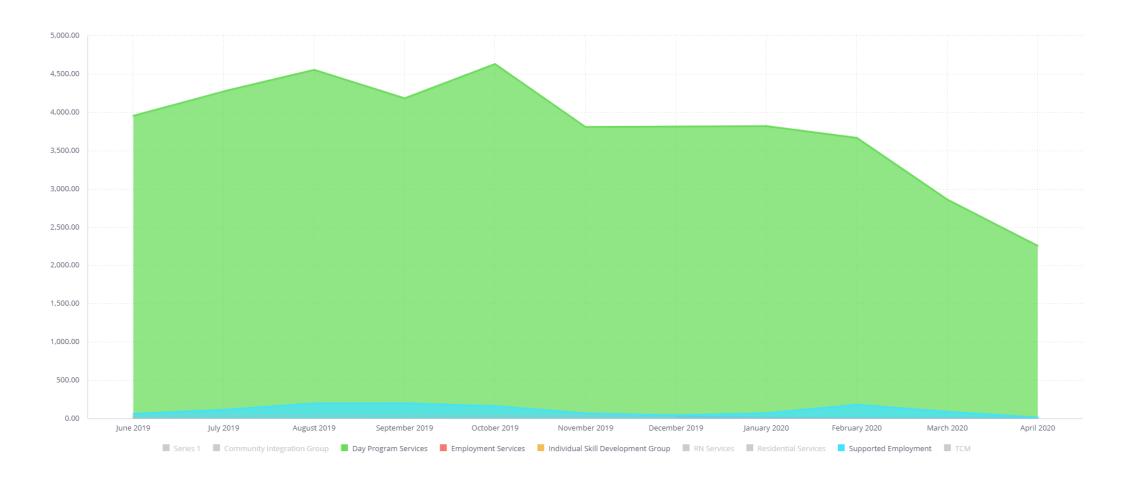

- Minute-by-minute backups
- Stringent and configurable password requirements
- Access configurable by IP address
- Two-Factor Authentication (TFA) available
- Independent third-party security audits





# Integrated process for manual and electronic billing

- Import data from funder/state systems
- Interface to accounting systems
- Reporting
  - Pre/Post Billing Reports
  - RA/Healthcare Payment Batch Report
  - Aging Report
  - Invoice Billing Report
  - Custom Billing Reports
- Business Intelligence
  - Finance Dashboard





#### **COVID-19 Impact**



(Mostly) In-Person

(Mostly) Virtual



#### **COVID-19 Impact**





#### **COVID-19 Employment Services impact**





#### COVID-19 tools: CI drop to zero, Employment hit





# COVID-19 tools: Day program drop & provided virtually





#### COVID-19 tools: Residential uptick





COVID-19 Response at Agency and State Level





#### COVID-19 Response - Forms

#### Forms:

- COVID-19 Cleaning Tracker
- COVID-19 Staff Temperature and Hand Washing
- COVID-19 Staff Guides
- COVID-19 Home Guides
- COVID-19 Questionnaire Forms
- COVID-19 Screenings
- COVID-19 Shift Symptom Checks
- Etc.

Priority forms are capable of automatically notifying specified distribution lists.

## All incoming staff arriving on shift will need to have their temperature taken, verify they are feeling okay, free of any symptoms and wash their hands prior to starting their shift. The following steps detail this process:

- 1. Outgoing staff will take the incoming staff's temperature prior to starting their shift and ask staff if they are feeling oka