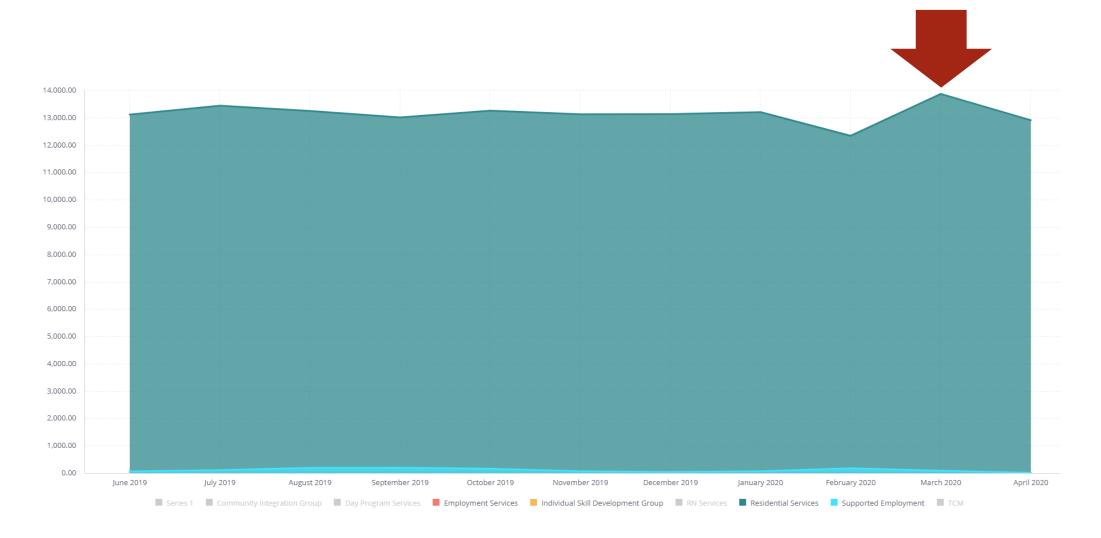

#### COVID-19 tools: Residential uptick

COVID-19 Response at Agency and State Level