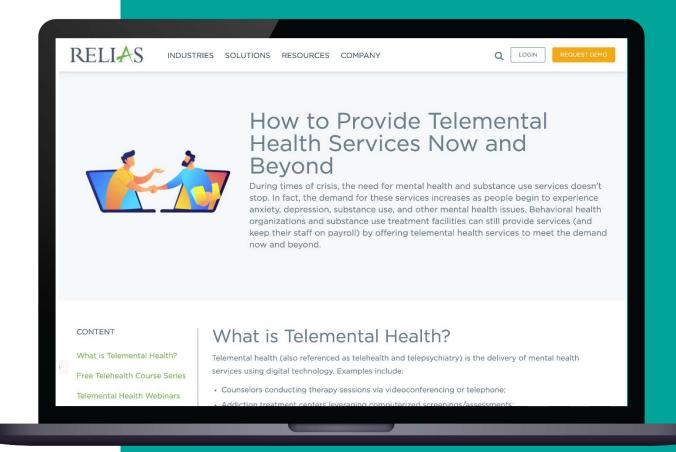

## DEDICATED TELEHEALTH HEALTH TOPIC-HUB

Free telehealth course series

Blog posts on telehealth and telepsychiatry

CMS Telehealth Page quick link

Telehealth Webinar series

https://www.relias.com/topic/telemental-health

# Coronavirus Toolkit Webinar Series

Previously held webinars available on-demand

**Upcoming Webinar** 

Monday, May 11 at 2 p.m. EST

Ask the Experts: innovaTEL Telepsychiatry
Shares Telemental Health Best Practice